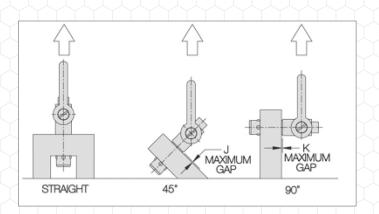

**NEW** Threaded Lifting Pins replace the balls with three threaded portions and are great for retrofitting fixtures with tapped holes. These should be handtightened and only used for straight pull applications. Available in both Steel and Stainless.